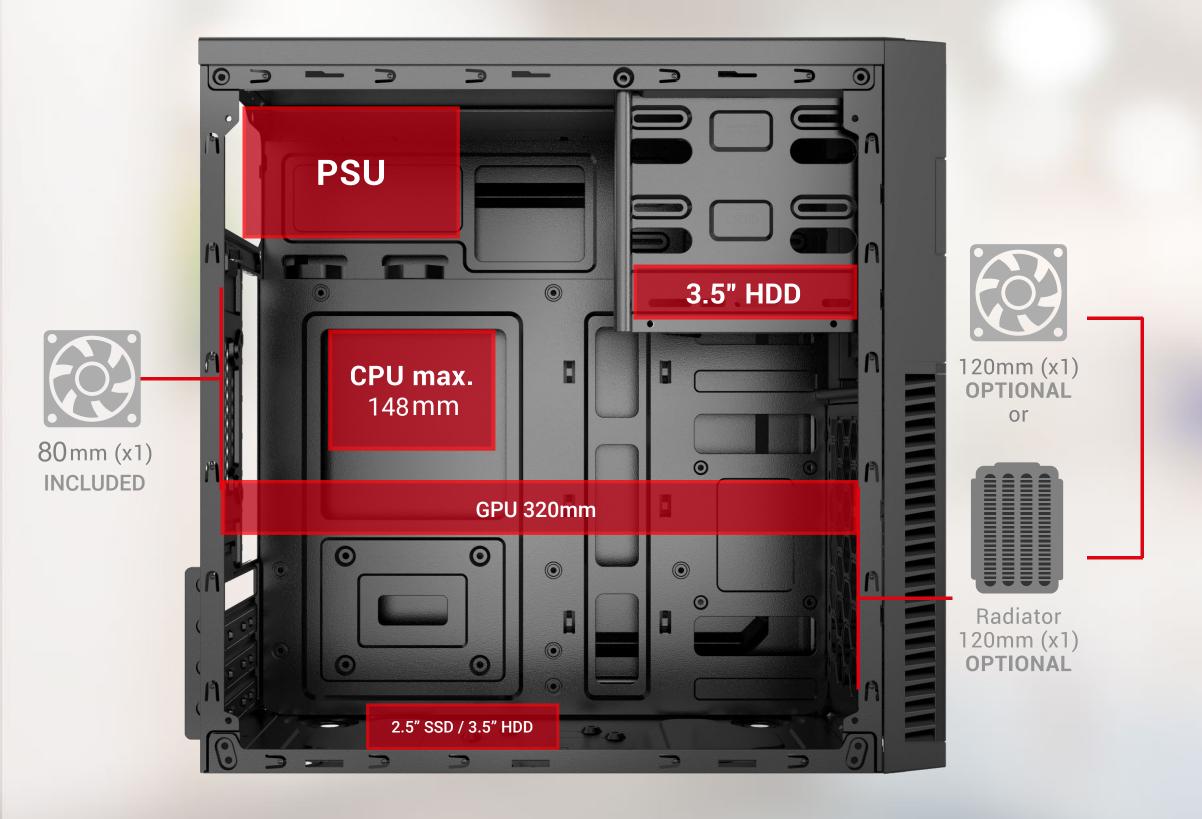

### SPECIFICATION

| Туре            | Mini Tower                         |
|-----------------|------------------------------------|
| Material        | SPCC 0.4mm                         |
| PSU             | ATX, Included                      |
| Motherboard     | ITX/Micro ATX                      |
| Fan Positions   | Front: 120mm x1; Rear: 80mm x1     |
| Liquid Cooling  | 1x 120mm front                     |
| Drive Bays      | HDD x2 + SSD x2 or HDD x1 + SSD x3 |
| Expansion Slots | 4                                  |
| GPU Length      | Upto 320mm                         |
| CPU Height      | 148mm                              |
| I/O Ports       | USB2.0 x2/ Audio + Mic             |
| Dimensions      | 355 x 190 x 361mm                  |