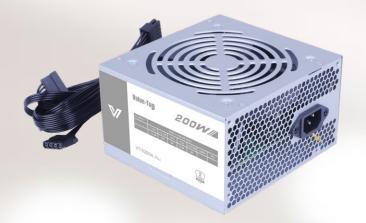

ON EFFICIENT CABLE MANAGEMENT SPACE

### SPECIFICATION

| Туре            | Mini Tower                         |
|-----------------|------------------------------------|
| Material        | SPCC 0.4mm                         |
| PSU             | ATX, Included                      |
| Motherboard     | ITX/Micro ATX                      |
| Fan Positions   | Front: 120mm x1; Rear: 80mm x1     |
| Liquid Cooling  | 1x 120mm front                     |
| Drive Bays      | HDD x2 + SSD x2 or HDD x1 + SSD x3 |
| Expansion Slots | 4                                  |
| GPU Length      | Upto 320mm                         |
| CPU Height      | 148mm                              |
| I/O Ports       | USB2.0 x2/ Audio + Mic             |
| Dimensions      | 355 x 190 x 361mm                  |





VT-S200A Plus PSU included







355mm



190mm



### www.valuetop.net