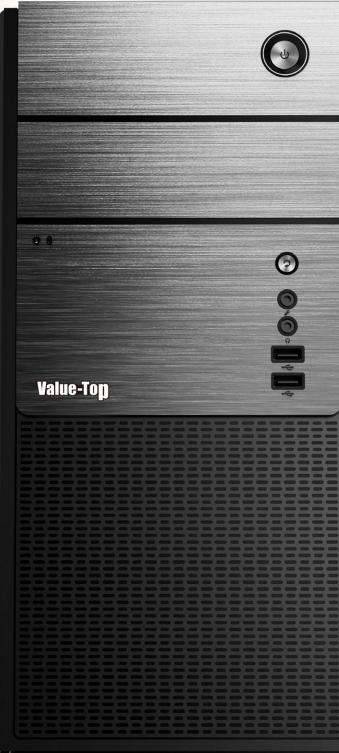

### SPECIFICATION

| Туре            | Mini Tower                         |
|-----------------|------------------------------------|
| Material        | SPCC 0.4mm                         |
| PSU             | ATX, Included                      |
| Motherboard     | ITX/Micro ATX                      |
| Fan Positions   | Front: 120mm x1; Rear: 80mm x1     |
| Liquid Cooling  | 1x 120mm front                     |
| Drive Bays      | HDD x2 + SSD x2 or HDD x1 + SSD x3 |
| Expansion Slots | 4                                  |
| GPU Length      | Upto 320mm                         |
| CPU Height      | 148mm                              |
| I/O Ports       | USB2.0 x2/ Audio + Mic             |
| Dimensions      | 355 x 190 x 361mm                  |