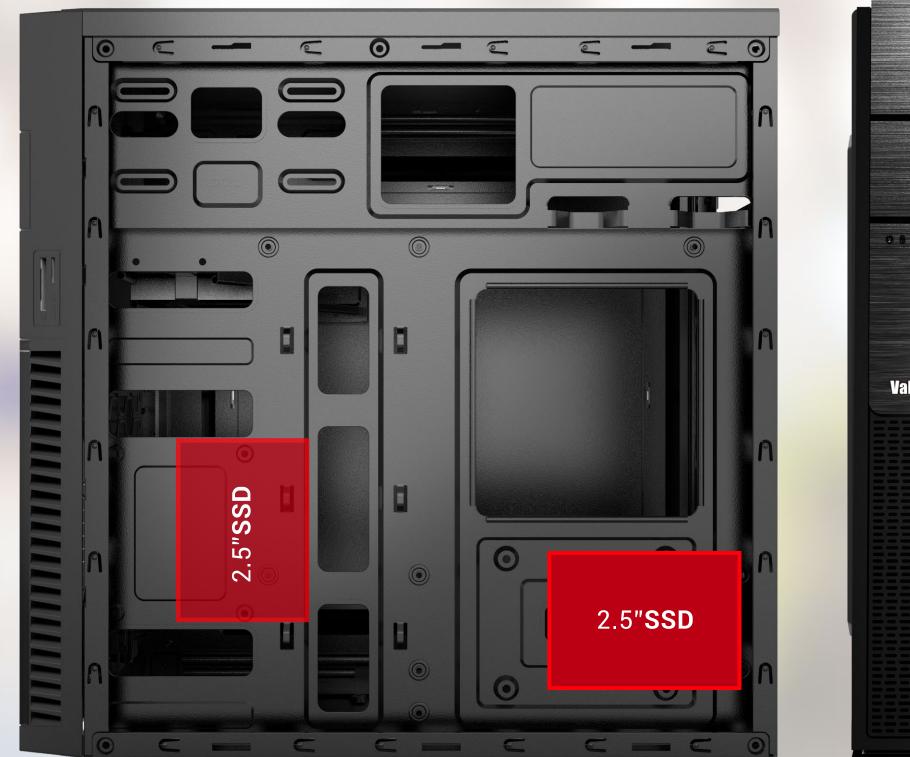

### SPECIFICATION

| Туре            | Mini Tower                         |
|-----------------|------------------------------------|
| Material        | SPCC 0.4mm                         |
| PSU             | ATX, Included                      |
| Motherboard     | ITX/Micro ATX                      |
| Fan Positions   | Front: 120mm x1; Rear: 80mm x1     |
| Liquid Cooling  | 1x 120mm front                     |
| Drive Bays      | HDD x2 + SSD x2 or HDD x1 + SSD x3 |
| Expansion Slots | 4                                  |
| GPU Length      | Upto 320mm                         |
| CPU Height      | 148mm                              |
| I/O Ports       | USB2.0 x2/ Audio + Mic             |
| Dimensions      | 355 x 190 x 361mm                  |